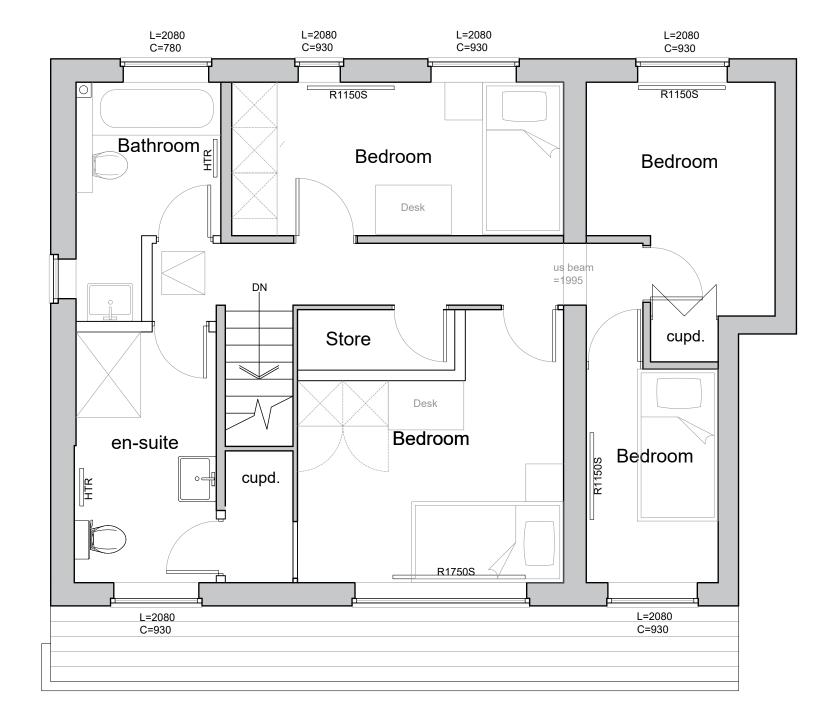

> 2 SPEETON CLOSE, STOCKTON-ON-TEES, TS23 3YH

DESCRIPTION: PROPOSED FIRST FLOOR PLAN

| DRAWN BY: SCALE: |       | SHEET SIZE: |  |   |            | DATE: |              |             |
|------------------|-------|-------------|--|---|------------|-------|--------------|-------------|
| AP 1:50          |       | A3          |  |   | 20/06/2023 |       |              |             |
|                  | ORIG: | VOLUME:     |  | l |            |       | SUITABILITY: | REV:<br>P02 |